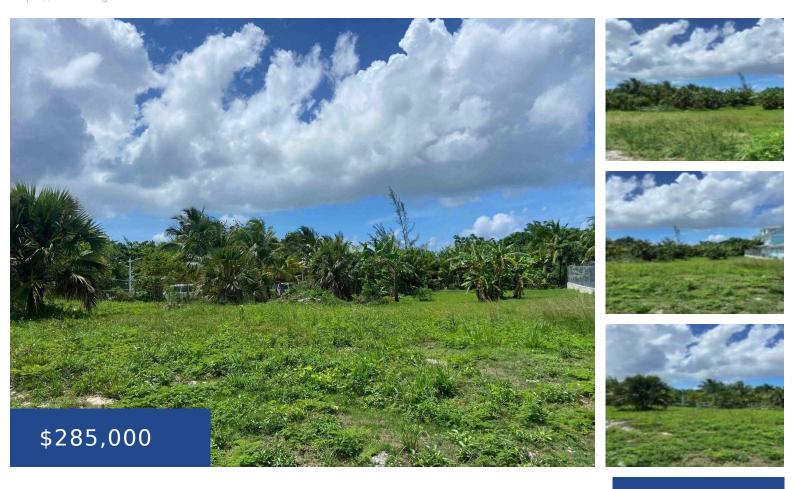

### LAKE GROVE ROAD NEW PROVIDENCE/PARADISE ISLAND

https://wateredgebahamas.com

At 19,038 sq ft, this multi family lot is ideal for your income earning property! Situated in a quiet neighborhood off Lake Grove Road, the landscaped property is primed for construction. Easily accessed from Carmichael road and the Coral Harbour area, the lot is near to shopping, the beach and the international airport. Call today!

**Area: 19038** sq ft **Lot size: 19038** sq ft

## **Miscellaneous**

**Legal Description:** A Portion of Lot A5-59

Central Drive E, Lake Grove Road, Carmichael Road, 19,038 sq. ft.

**Site Influences:** Family Oriented, Highway

Access, Quiet Area, Road - Paved, Pets