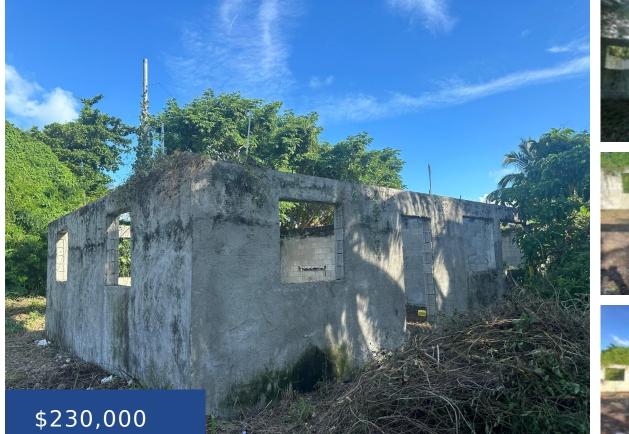

### **KOOL ACRES DUPLEX NEW PROVIDENCE/PARADISE ISLAND**

https://wateredgebahamas.com

Discover a prime development opportunity at Lot 10 Sandilands Allotment in Nassau's

be converted into a triplex apartment complex, offering a head start on a high-return

project. Located in the vibrant Kool Acres community, the lot provides easy access to

desirable Eastern District. This property features an existing structure with the potential to

- 2 beds
- 2 baths
- Full Duplex, Single Family Home
- Full Duplex, Single Family Home
- For Sale Only
- 9355 sq ft

## Basics

Location: Fox Hill Lot Number: 10 Category: Full Duplex, Single Family Home Status: For Sale Only Bathrooms: 2 baths Lot size: 9355 sq ft Island: New Providence/Paradise Island Construction: Concrete Block Type: Full Duplex, Single Family Home Bedrooms: 2 beds Area: 9355 sq ft