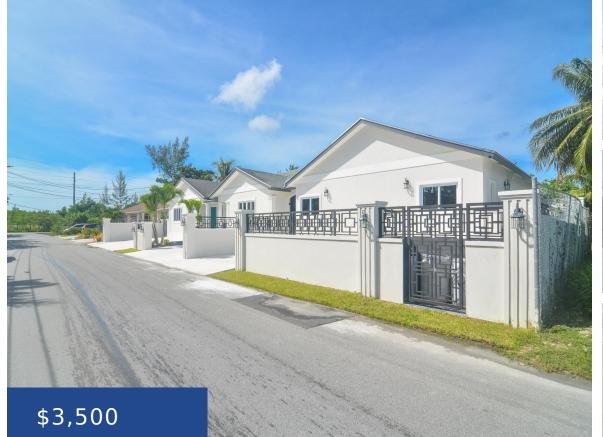

### **KISKADEE DRIVE NEW PROVIDENCE/PARADISE ISLAND**

https://wateredgebahamas.com

This beautifully maintained 3-bedroom, 3-bathroom townhome in the quiet

each with its own bathroom, offering privacy and comfort. The living [...]

Kiskadee Drive community, New Providence, is now available for long-term rental.

Located just minutes from the airport, this home combines convenience with island

charm. The open and airy floor plan includes three generously sized bedrooms,

### **Basics**

Rental Amount: 3500 Subdivision: Tropical Gardens Lot Number: 78 Floors In Building: 1 **Type:** Triplex Bedrooms: 3 beds Area: 0 sq ft

Location: West Bay Street Island: New Providence/Paradise Island **Construction:** Concrete Block **Category:** Triplex Status: For Rent Only Bathrooms: 3 baths Lot size: 0 sq ft