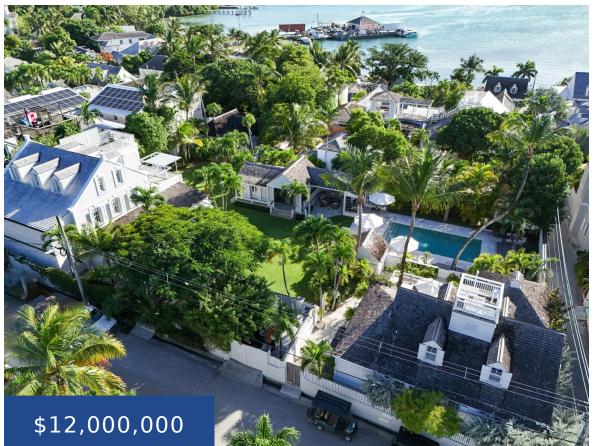

### **KING'S STREET ELEUTHERA**

https://wateredgebahamas.com

Nestled in the heart of Harbour Island, Java House invites you to step into a world where

piece of the island, complete with three beautifully curated residencesâ [] Java House, Java

history and luxury intertwine seamlessly. Here lies a rare opportunity to own an iconic

Cottage, and Java Hutâ [] that can be bought separately or together as [...]

- 9 beds
- 8 baths
- Single Family Home
- Single Family Home
- For Sale Only
- 16327 sq ft

### Basics

Title of Property: Residental Island: Eleuthera Lot Number: 10439670 Floors In Building: 3 Total Finished Floor Area: 10000 Status: For Sale Only Bathrooms: 8 baths Lot size: 16327 sq ft Location: Harbour Island Half Bathrooms: 1 Construction: Concrete Block Category: Single Family Home Type: Single Family Home Bedrooms: 9 beds Area: 16327 sq ft