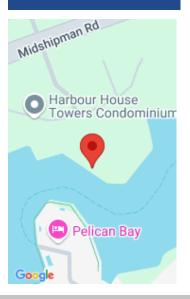

### KINGS ROAD GRAND BAHAMA/FREEPORT

https://wateredgebahamas.com

This 2-bedroom, 2.5-bathroom penthouse in Harbour House Towers is a boater's

paradise. With beautiful views of Port Lucaya Marina, Pelican Bay hotel and the

## Basics

Title of Property: 906 Harbour House Location: Bell Channel Subdivision: Bell Channel Bay Island: Grand Bahama/Freeport Half Bathrooms: 1 Lot Number: 7 Block: 8 **Construction:** Concrete Block Total Finished Floor Area: 800 Category: Condo Type: Condo Status: For Sale Only Bedrooms: 2 beds Bathrooms: 2 baths Area: 800 sq ft Lot size: 47916 sq ft

## Miscellaneous

Legal Description: Bell Channel Bay Unit 3 Block 8 Lot 7

Site Influences: Canal Front