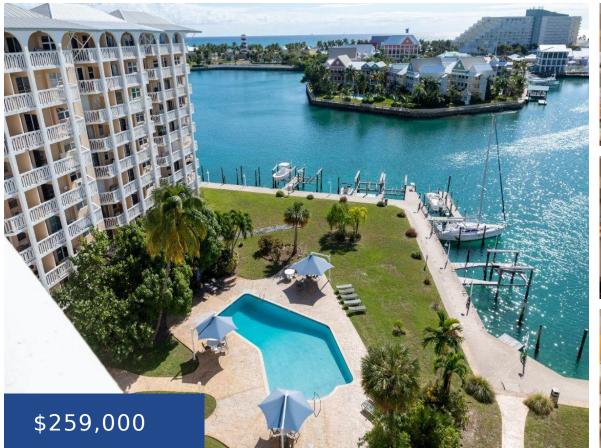

### KINGS ROAD GRAND BAHAMA/FREEPORT

https://wateredgebahamas.com

This 2-bedroom, 2.5-bathroom penthouse in Harbour House Towers is a boater's

paradise. With beautiful views of Port Lucaya Marina, Pelican Bay hotel and the

ocean, this unit is ideal for sitting on the oversized patio enjoying the views.

Renovated and fully furnished! Call for more info today!

- 2 beds
- 2 baths
- Condo
- Condo
- For Sale Only
- 800 sq ft