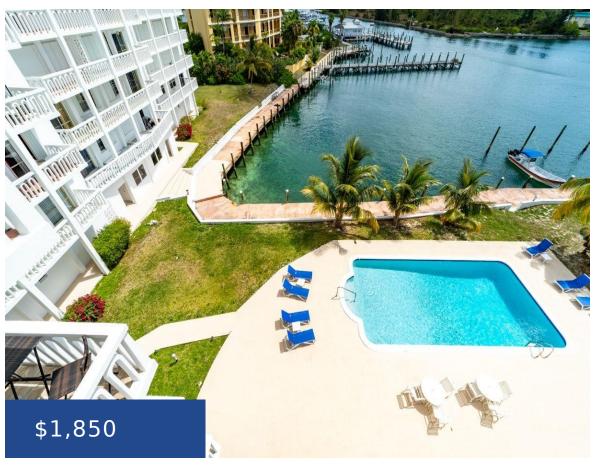

#### KINGS ROAD GRAND BAHAMA/FREEPORT

https://wateredgebahamas.com

Nicely furnished 2 bedrooms, 2 bathrooms, 1400 square feet unit available for rent in Harbour House condominium. Located on Bell Channel Bay with incredible ocean views from large balcony! Fully furnished with many recent updates. Port Lucaya, Taino Beach, and numerous restaurants nearby. Unit includes dedicated covered parking, security gate, and access control.

### **Basics**

Rental Amount: 1850 Title of Property: 515 Harbour House

**Location:** Bell Channel Subdivision: Bell Channel Bay

Island: Grand Bahama/Freeport Lot Number: 4

Block: 27 Construction: Concrete Block

## **Property Features**

Amenities: Garden Area, Swimming Pool, Dock, 24 Hour Style: Apartment

Security, Furnished

**Exterior Finish:** Stucco, Finished Concrete **Sewer:** Septic - Yes

Water: City Road: Street