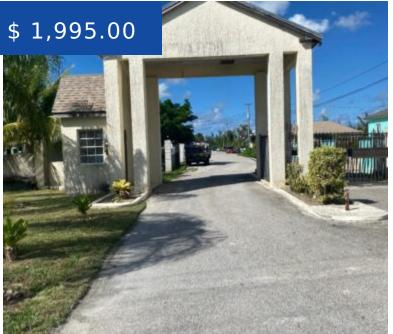

# KINGS LANE NEW PROVIDENCE/PARADISE ISLAND

https://wateredgebahamas.com

Spacious Single Family home located in a quiet area off Marshall Road. Includes 3 bedroom, 2bath, a home office and laundry room.

### **BASIC FACTS**

MLS #: 55797

**Status:** For Rent Only

**Location:** Marshall Road

Bedrooms: 3

Lot size: 1535 sq ft

**Area:** 1535 sq ft

**Total Finished Floor Area: 1535** 

Type: Single Family Home

**Rental Amount: 1995** 

Island: New Providence/Paradise Island

**Bathrooms:** 2

Lot Number: 20

Construction: Concrete Block