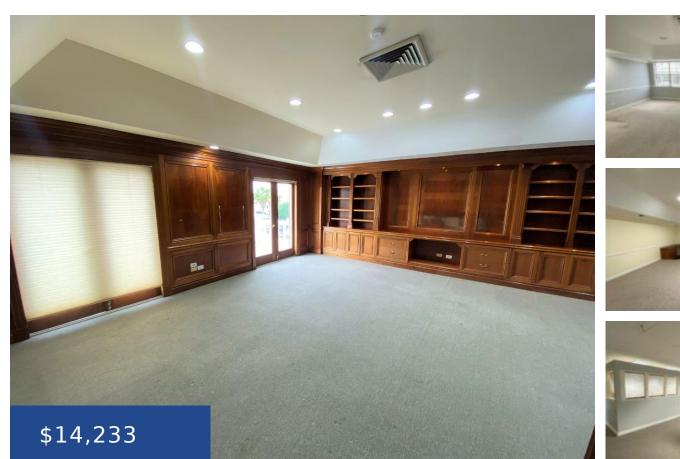

### **KELLY BUILDING OFFICE NEW PROVIDENCE/PARADISE ISLAND**

https://wateredgebahamas.com

Located approximately 175 feet east of East Street in the Kelly Building, unit 1 is a 5,160 sq. ft. upper floor office space on Bay Street and it is now available for rent! This office features harbor views and easy access. With a well-designed interior, there are 6+ large offices, a conference room, an IT [...]

# Basics

| Rental Amount: 14233                   | Location: Downtown                                                                                 |
|----------------------------------------|----------------------------------------------------------------------------------------------------|
| Island: New Providence/Paradise Island | Category: Commercial                                                                               |
| Commercial: Offices                    | Land and Services: Fully Sewered, Public Trans.<br>Nearby, Shopping Nearby, Views, Visual exposure |
| Unit Rentable Area: 5160               | Type: Building Only                                                                                |
| Status: For Rent Only                  |                                                                                                    |