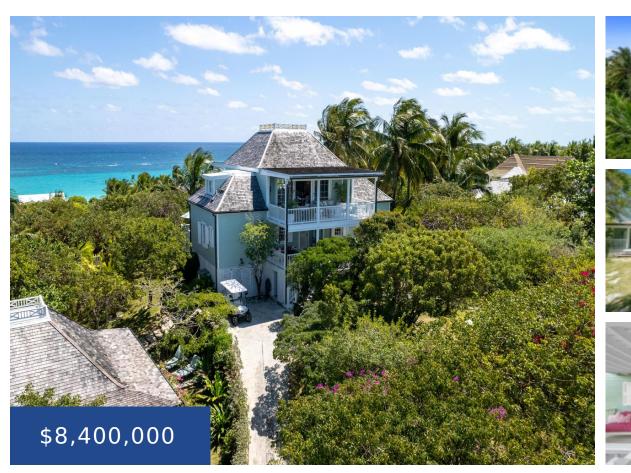

JUICY HILL ELEUTHERA

https://wateredgebahamas.com

Nestled on a desirable ridge with stunning elevation, this Bahamian-style home offers a rare and highly coveted view of both the ocean and the bay. Located less than 500 feet from the beautiful Pink Sand Beach, Villa Iridescence comprises two separate cottages and a main house, each equipped with its own kitchen and covered patios. [...]

- 6 beds
- 7 baths
- Single Family Home
- Single Family Home
- For Sale Only
- 3920 sq ft

## Basics

Location: Harbour Island Lot Number: 20 Category: Single Family Home Type: Single Family Home Bedrooms: 6 beds Area: 3920 sq ft Island: Eleuthera Construction: Frame Total Finished Floor Area: 3920 Status: For Sale Only Bathrooms: 7 baths Lot size: 43560 sq ft