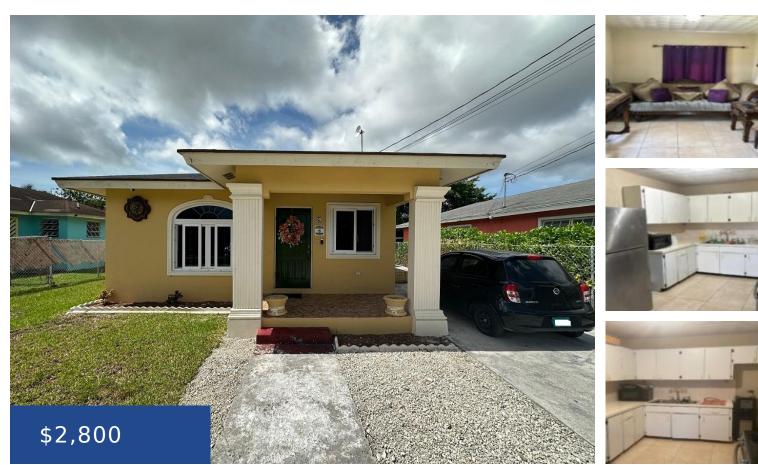

### JUBILEE GARDENS NEW PROVIDENCE/PARADISE ISLAND

https://wateredgebahamas.com

Charming 3-bedroom, 2-bathroom rental home on a spacious 50×100 lot in a desirable neighborhood. This charming 3-bedroom, 2-bathroom rental property offers a perfect blend of comfort, convenience, and a spacious lot that provides ample outdoor space for relaxation and activities. This property is rented semi-furnished and the tenant is responsible for all utilities. Nestled in [...]

- 2 baths
- Single Family Home
- Single Family Home
- For Rent Only
- 1200 sq ft

## Basics

Rental Amount: 2800 Island: New Providence/Paradise Island Construction: Concrete Block Total Finished Floor Area: 1200 Status: For Rent Only Bathrooms: 2 baths Lot size: 0 sq ft Location: Gladstone Road Lot Number: 29 Category: Single Family Home Type: Single Family Home Bedrooms: 3 beds Area: 1200 sq ft

# **Property Features**

Amenities: Partial Furnished Exterior Finish: Finished Concrete Water: City Foundation: Yes Assessment Includes (Condo): No Fee

Style: Bahamian Style
Sewer: Septic - Yes
Roof: Asphalt Shingle
Air conditioning (Condo): Split
Parking Type: Open