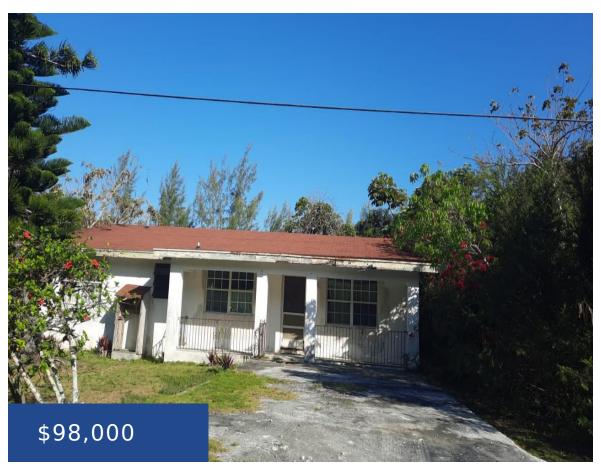

#### **JOLLY ROGER ROAD & CUTLAS ANDROS**

https://wateredgebahamas.com

Located in the main settlement of Nicholl's Town, this fixer-home is built on a large 10,800 sq. ft. lot. The 2,345 sq. ft. home comprises 3-bedrooms and 2-bathrooms, dining room and laundry area. The exterior features include a front porch, rear patio and mature fruit trees. Shopping and all of the amenities of Nicholl's Town [...]

## **Basics**

**Title of Property:** Andros Fixer Home

**Island:** Andros

Construction: Concrete Block

**Total Finished Floor Area: 10800** 

**Status:** For Sale Only **Bathrooms: 2** baths **Lot size: 10800** sq ft

Location: Andros Beach Colony

Lot Number: 256

**Category:** Single Family Home

Type: Single Family Home

Bedrooms: 3 beds

Area: 2345 sq ft