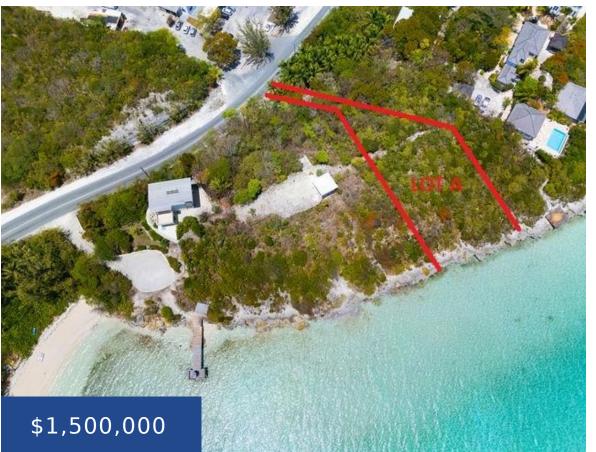

# **JOLLY HALL LOT A EXUMA & EXUMA CAYS**

https://wateredgebahamas.com

A parcel of land with an area of 22,275 Sq. Ft. and with 410 feet of rocky shoreline, and 268 feet on the Queens Highway in the Jolly Hall area close to George Town. The land is best suited to residential development. George Town is the capital of The Exumas, and where most of the [...]