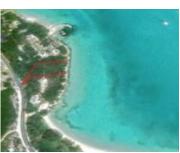

# **JOLLY HALL LOT A EXUMA & EXUMA CAYS**

https://wateredgebahamas.com

A parcel of land with an area of 22,275 Sq. Ft. and with 410 feet of rocky shoreline, and 268 feet on the Queens Highway in the Jolly Hall area close to George Town. The land is best suited to residential development. George Town is the capital of The Exumas, and where most of the [...]