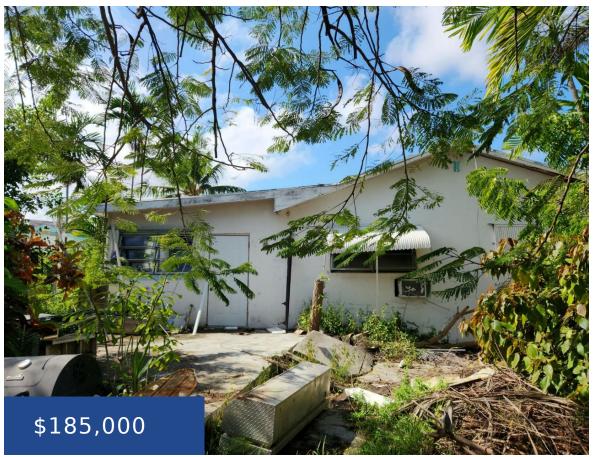

## JOHNSON ROAD FIXER UPPER NEW PROVIDENCE/PARADISE ISLAND

https://wateredgebahamas.com

Ideally situated in Valentine Subdivision off Johnson Road, this property consists of 3 separate lots and a house that is a fixer upper. It is in close proximity to schools, shopping and restaurants.

### **Basics**

Location: Eastern Road

Island: New Providence/Paradise Island

Construction: Concrete Block

**Total Finished Floor Area: 900** 

**Status:** For Sale Only

**Bathrooms: 2** baths

Lot size: 9730 sq ft

Subdivision: Johnson Road

**Lot Number:** 6,7,8

**Category:** Single Family Home

**Type:** Single Family Home

Bedrooms: 2 beds

Area: 900 sq ft

Year built: 1970