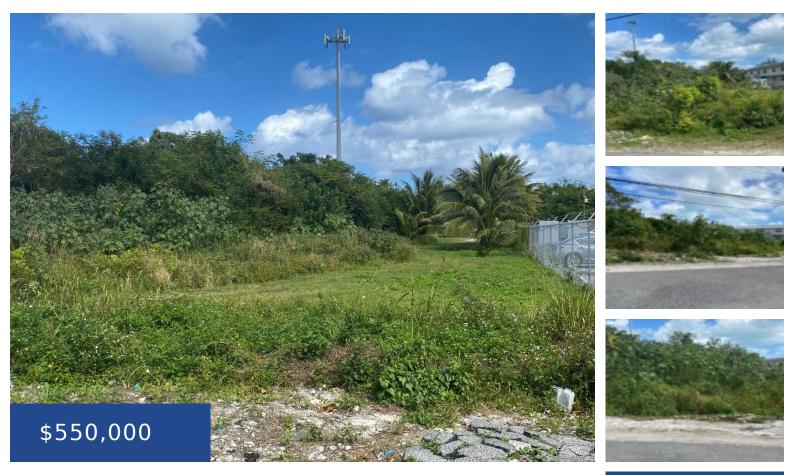

# JOHNSON ROAD BIG LOT WITH AN INCOMPLETE STRUCTURE. NEW PROVIDENCE/PARADISE ISLAND

https://wateredgebahamas.com

Johnson Road 34, 556 square foot lot with a foundation on it. It would be a great investment for commercial investors. It is quiet area near Johnson Road in the Fox Hill area.

## Basics

Location: Fox Hill Lot Number: 8 Lot Depth: 34 Multi-Family: Other Category: Commercial Land and Services: Cleared Status: For Sale Only Island: New Providence/Paradise Island Lot Width: 274 Business Type: Other Industrial: Heavy Commercial: Mixed Type: Building and Land Lot size: 34556 sq ft

## Miscellaneous

Restrictions: Other Legal Description: Lot 8 Little Hyde Park subdivision, Johnson Rd