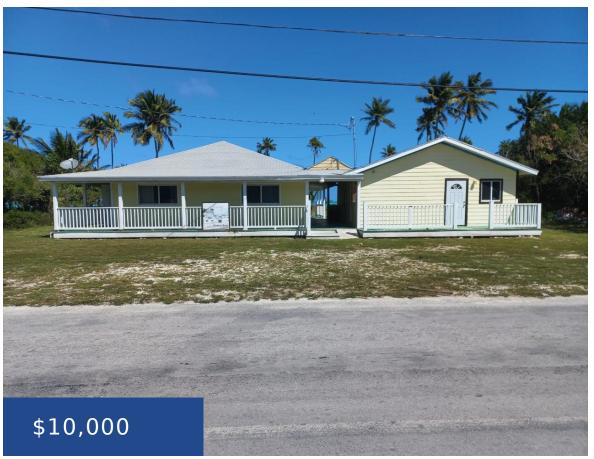

## **JOHNSON BAY ANDROS**

https://wateredgebahamas.com

This comfy five plex is move in ready! For anyone looking for a lodging spot, this one is for you. This space can fit up to 18 persons. It includes a fully functioning Kitchen and dinning area for the use of all lodgers. The complex can only be lease for one year or more and [...]

## **Basics**

Rental Amount: 10000 Location: Congo Town

Island: Andros Lot Number: 1

**Construction:** Concrete Block Category: Sixplex

**Total Finished Floor Area:** 10000 **Type:** Sixplex

Status: For Rent Only