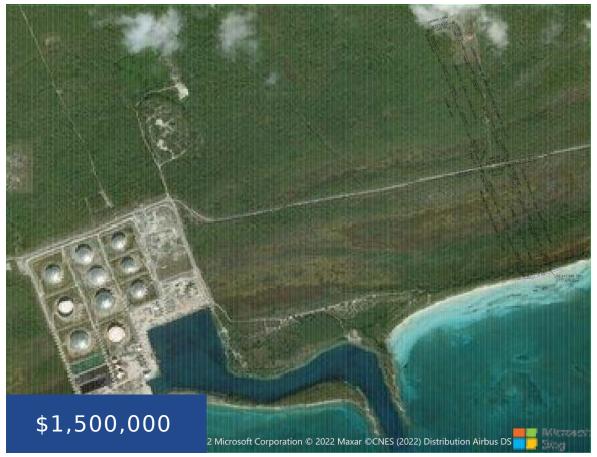

#### JOHN SEARS TRACT PARCEL B GRAND BAHAMA/FREEPORT

https://wateredgebahamas.com

From the road to the beach, almost 22 acres of virgin beachfront property. Ideal for a Boutique hotel, Eco theme park, you name it, the sky is the limit! This tract measures 485.13' on the beach x 1991.07' x 486.50' on the road x 1,982.03'. There is an adjacent tract, which is slightly larger, directly [...]