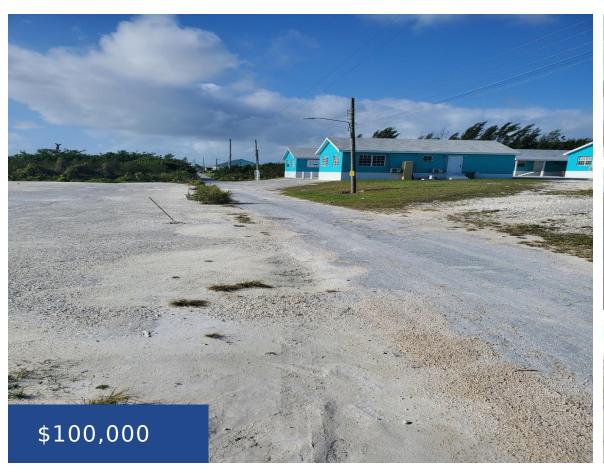

#### **JOHN FRANKLYN KEY DRIVE ABACO**

https://wateredgebahamas.com

This 59,765 sq. ft. vacant parcel is in the heart of Marsh Harbour just off of Crockett Drive just 1/3 mile North of K & S gas Station on John Franklyn Key Drive (turn left off Crockett Dr. at the 4 blue rental houses. The 2/3 of the property is level and the 1/3 at [...]

### **Basics**

**Title of Property:** Key Tract Property **Location:** Marsh Harbour

Island: Abaco Lot Number: 1
Lot Width: 200 Lot Depth: 262

**Lot Shape:** irregular **Block:** 1

Construction: NoneCategory: Lots/AcreageType: Lots/AcreageStatus: For Sale Only

# Miscellaneous

**Legal Description:** Vacant 1.37 (59,765 sq. ft.) on John Franklyn Key Drive of Crockett Drive Marsh Harbour Abaco.

Call us now

Phone: 242.424.4448

Email: info@wateredgebahamas.com

Address: Nassau, Bahamas