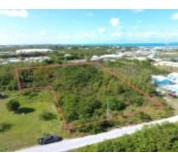

#### **JOHN FRANKLYN KEY DRIVE ABACO**

https://wateredgebahamas.com

This 59,765 sq. ft. vacant parcel is in the heart of Marsh Harbour just off of Crockett Drive just 1/3 mile North of K & S gas Station on John Franklyn Key Drive (turn left off Crockett Dr. at the 4 blue rental houses. The 2/3 of the property is level and the 1/3 at [...]

### **Basics**

**Title of Property:** Key Tract Property **Location:** Marsh Harbour

Island: Abaco Lot Number: 1
Lot Width: 200 Lot Depth: 262

**Lot Shape:** irregular **Block:** 1

Construction: NoneCategory: Lots/AcreageType: Lots/AcreageStatus: For Sale Only

# Miscellaneous

**Legal Description:** Vacant 1.37 (59,765 sq. ft.) on John Franklyn Key Drive of Crockett Drive Marsh Harbour Abaco.

Call us now

Phone: 242.424.4448

Email: info@wateredgebahamas.com

Address: Nassau, Bahamas