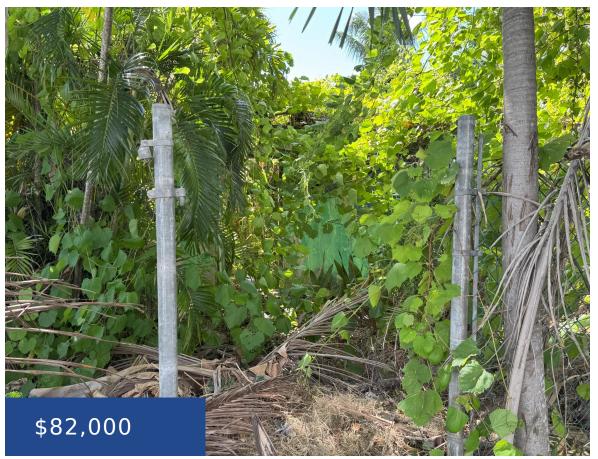

### JOAN'S HEIGHTS NEW PROVIDENCE/PARADISE ISLAND

https://wateredgebahamas.com

This 5,000 square foot property in Joan's Heights includes an existing structure that, while in need of repair, offers potential for those with a vision. Ideal for creating a multi-family property, like a duplex or triplex, this lot presents the opportunity to renovate or rebuild with some original elements possibly salvageable. In Nassau's competitive market [...]