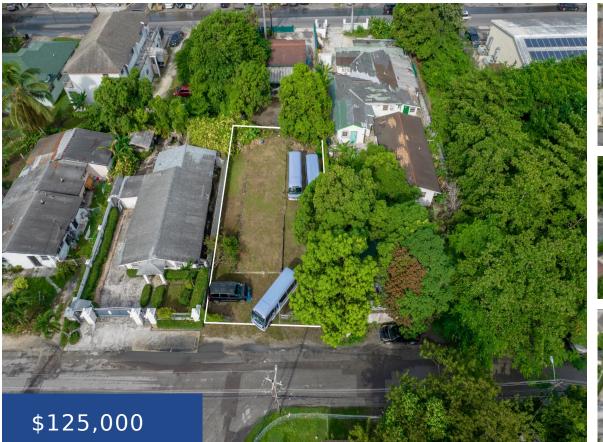

## JOANS HEIGHTS MULTI FAMIL NEW PROVIDENCE/PARADISE ISLAND

https://wateredgebahamas.com

Multi-Family Lot with Foundation in Convenient Location This multi-family zoned lot offers a fantastic opportunity for development in a thriving residential area. The lot features a solid foundation approximately 1,400 sq. ft., providing a head start on your multi-family construction project. Located near schools, restaurants, commercial businesses, and auto repair shops, this property is situated [...]

## Basics

Title of Property: Joans Heights Lot Island: New Providence/Paradise Island Construction: Concrete Block Total Finished Floor Area: 1400 Status: For Sale Only Bathrooms: 0 baths Lot size: 5000 sq ft Location: East Street Lot Number: 88 Category: Lots/Acreage Type: Lots/Acreage Bedrooms: 0 beds Area: 1400 sq ft

# **Property Features**

Amenities: Fully Fenced Exterior Finish: None Water: City Foundation: Yes Assessment Includes (Condo): No Fee Style: Multi-Family Lot Sewer: None Roof: Other Air conditioning (Condo): None Parking Type: Open