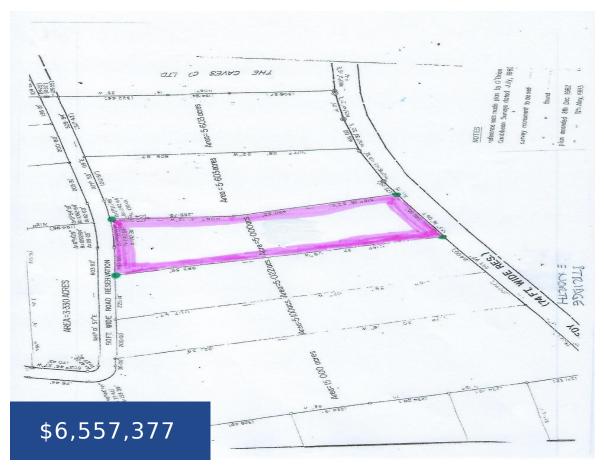

### JFK 5 ACRES RESIDENTIAL NEW PROVIDENCE/PARADISE ISLAND

https://wateredgebahamas.com

Captivating, Impeccable & Prime Residential 5-acre lot for sale on JFK Drive near Blake Road! This beautiful rectangular lot provides road access to both John F. Kennedy Drive and the upscale Westridge North community next to the Plantation Gated Community, which is in Caves Heights, Caves Village. It is an ideal investment opportunity for a [...]

### Basics

Location: John F. Kennedy Drive Lot Number: 1 Construction: None Total Finished Floor Area: 217800 Status: For Sale Only Bathrooms: 0 baths Lot size: 217800 sq ft Island: New Providence/Paradise Island Lot Shape: Rectangle Category: Lots/Acreage Type: Lots/Acreage Bedrooms: 0 beds Area: 217800 sq ft

# Miscellaneous

Restrictions: Unknown

**Legal Description:** John F. Kennedy Drive, North Westridge, Western District - 5 acres of vacant land near Blake Road.

**Site Influences:** Adult Oriented, Easy Access, Family Oriented, Golf Course Nearby, Highway Access, Private Setting, Shopping Nearby, Wooded Area, Recreation Nearby, Quiet Area, Seniors Oriented, Fuel to Lot, Road - Paved, Phone to Lot, Pets Allowed, Recreational