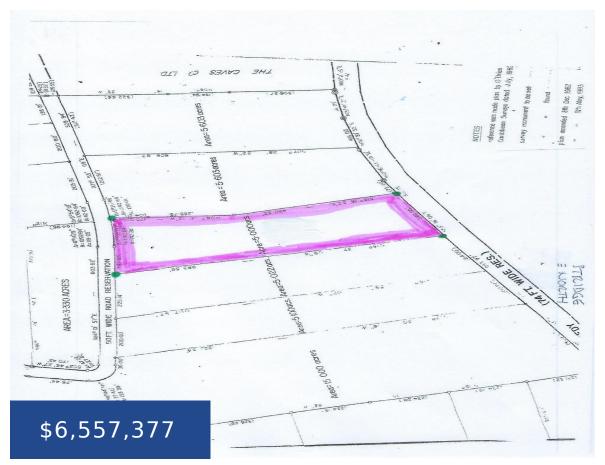

## JFK 5 ACRES COMMERCIAL NEW PROVIDENCE/PARADISE ISLAND

https://wateredgebahamas.com

Great Investment Opportunity! This large commercial 5 Acre Lot is accessible from JFK Drive and West Bay Street in the Western District of New Providence. It is ideal for a Townhouse or Condominium Development. Situated near Blake Road and Caves Village Plaza, the rectangular Lot can be divided into smaller pieces and sold. The southern [...]

## **Basics**

**Location:** John F. Kennedy Drive **Island:** New Providence/Paradise Island

Lot Number: 217800 Lot Shape: Rectangle
Business Type: Service Multi-Family: Other

Industrial: Heavy Category: Commercial

Land and Services: Highway Access

**Status:** For Sale Only

Type: Land Only

**Commercial:** Mixed

**Lot size: 217800** sq ft

## **Miscellaneous**

Restrictions: Other Legal Description: John F. Kennedy Drive, North Westridge, Western

District, 5 acres vacant lot, commercial, New Providence, Bahamas.

Call us now

Phone: 242.424.4448