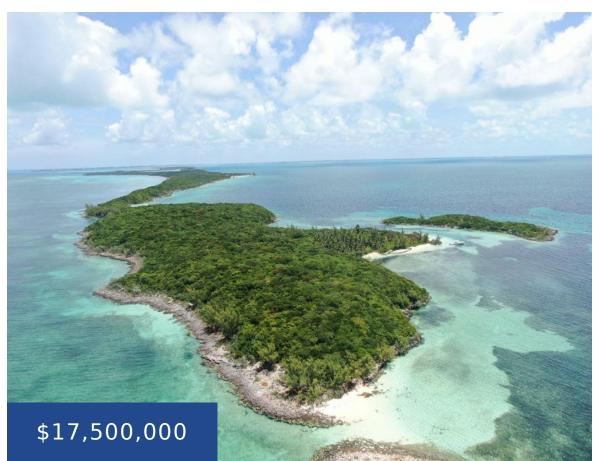

### JEWEL POINT, ROYAL ISLAND ELEUTHERA

https://wateredgebahamas.com

Aptly named Jewel Point, this 28-acre peninsula of Royal Island is the crown jewel of the Bahamas, boasting 1.5 miles of water frontage with tremendous elevation changes resulting in an awe-inspiring 360 degree panoramic peak that cascades down to a beautiful private beach looking toward a picturesque turquoise bay and Egg Island beyond. Jewel Point [...]