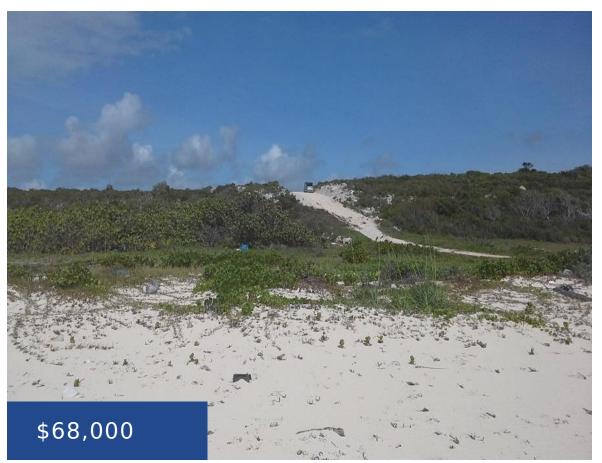

### **JEW FISH HILL, PARCEL C ACKLINS**

https://wateredgebahamas.com

Lot C is a 1.044 acre lot of Beachfront property on Tranquil Acklins Island. Acklins remains almost as natural today as it was hundreds of years ago. The Bight of Acklins is a haven for boating, bonefishing, snorkeling, and diving, the shallow water extending for 5 miles is an Angler's dream. Private and Domestic flights [...]

# **Miscellaneous**

Legal Description: Jew Fish Hill, Acklins, Site Influences: Family Oriented, View -

Parcel C Ocean, Treed Lot, Quiet Area

Phone: 242.424.4448

Email: info@wateredgebahamas.com

Address: Nassau, Bahamas