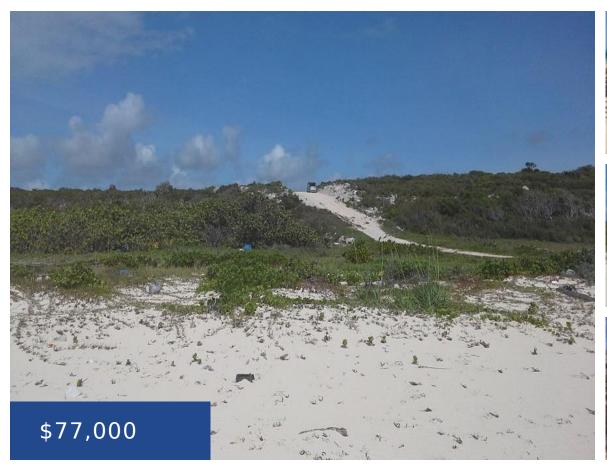

### JEW FISH HILL, PARCEL 4 ACKLINS

https://wateredgebahamas.com

Lot # 4 is .852 of acre of Beachfront property on Tranquil Acklins Island. Acklins remains almost as natural today as it was hundreds of years ago. The Bight of Acklins is a haven for boating, bonefishing, snorkeling, and diving, the shallow water extending for 5 miles is an Angler's dream. Private and Domestic flights [...]

## Miscellaneous

**Legal Description:** Jew Fish Hill, Acklins, Parcel 4

**Site Influences:** Family Oriented, View - Ocean, Treed Lot, Quiet Area, Beach Front