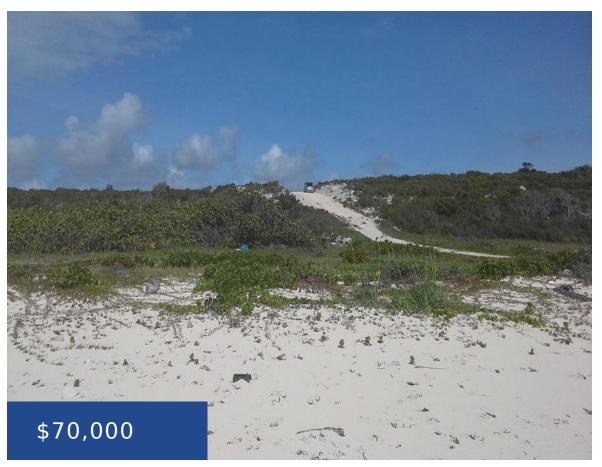

### JEW FISH HILL, LOT D ACKLINS

https://wateredgebahamas.com

Lot D is .950 acres of Beachfront property on Tranquil Acklins Island. Acklins remains almost as natural today as it was hundreds of years ago. The Bight of Acklins is a haven for boating, bonefishing, snorkeling, and diving, the shallow water extending for 5 miles is an Angler's dream. Private and Domestic flights service the [...]