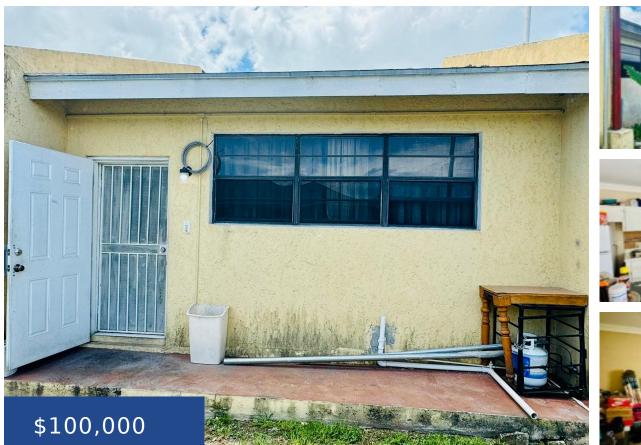

### JASMINE VILLAS CONDOMINIU NEW PROVIDENCE/PARADISE ISLAND

https://wateredgebahamas.com

- 1 bed
- 1 bath
- Condo
- Condo
- For Sale Only
- 1500 sq ft

## Basics

Location: Soldier Road Island: New Providence/Paradise Island Construction: Concrete Block Total Finished Floor Area: 1500 Status: For Sale Only Bathrooms: 1 bath Lot size: 1500 sq ft Subdivision: Garden Hills Lot Number: 4 Category: Condo Type: Condo Bedrooms: 1 bed Area: 1500 sq ft