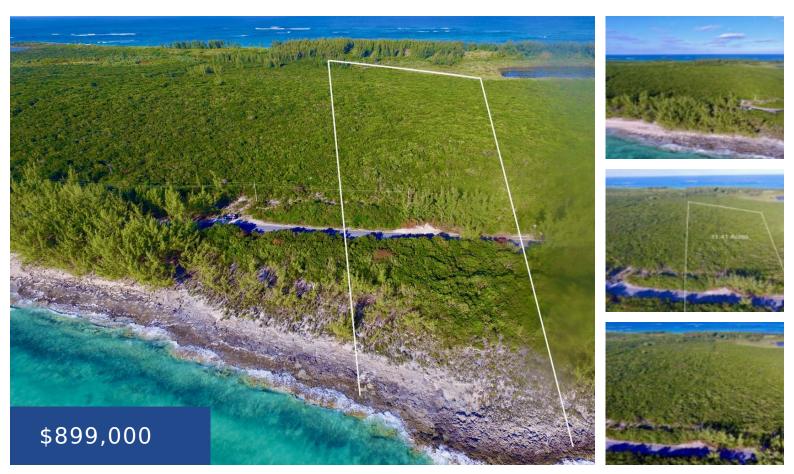

### JAMES CISTERN ELEUTHERA

https://wateredgebahamas.com

A great opportunity to acquire 11.4 acres of land with water frontage just 1/4 mile from James Cistern in beautiful Eleuthera. This waterfront property offers incredible ocean views of the Caribbean side of the island as well as the Atlantic Ocean. Strategic, central location being close to Governor's Harbour, Rainbow Bay, North Eleuthera and Harbour [...]

## Basics

Title of Property: James Cistern Acres Island: Eleuthera Category: Acreage Status: For Sale Only Location: James Cistern Lot Shape: Rectangular Type: Land Only Lot size: 496584 sq ft

# Miscellaneous

**Legal Description:** 11.4 acres being lots 1, 2, 3 and property behind the lots extending to Crown Land, James Cistern, Eleuthera