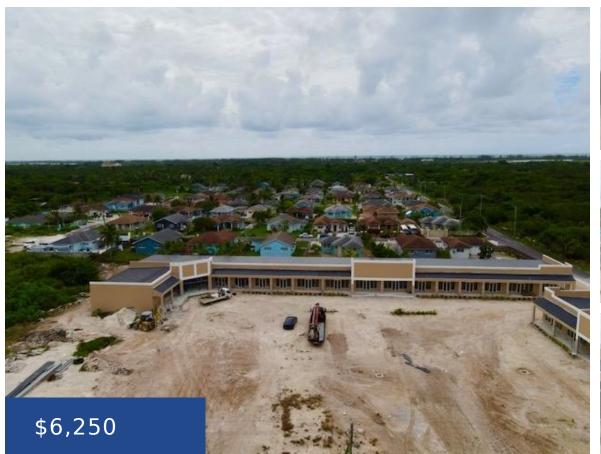

## IVORY PLAZA CARMICHAEL ROAD NEW PROVIDENCE/PARADISE ISLAND

https://wateredgebahamas.com

Introducing Ivory Plaza at Carmichael Road West â the ultimate destination for your business in southwestern New Providence! Poised to offer approximately 22,000 sq. ft. of commercial rental space upon (substantial) completion in September 2024, this premium commercial complex presents an unparalleled opportunity for businesses eager to thrive amidst the burgeoning commercial landscape of this [...]

## **Basics**

**Rental Amount:** 6250

Location: Carmichael Road

**Category:** Commercial

Status: For Rent Only

Title of Property: Ivory Plaza

Island: New Providence/Paradise Island

Type: Building Only