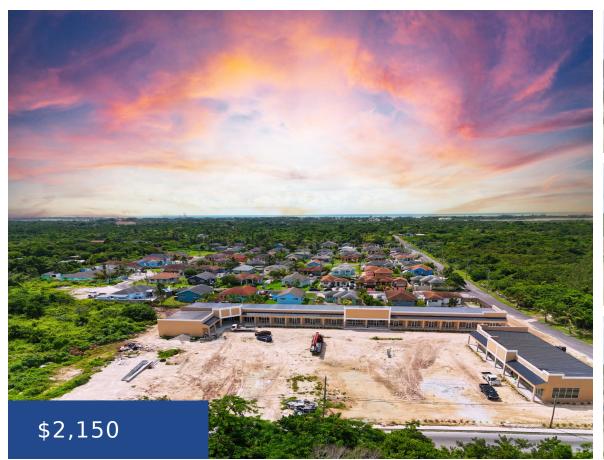

## IVORY PLAZA CARMICHAEL ROAD NEW PROVIDENCE/PARADISE ISLAND

https://wateredgebahamas.com

ntroducing Ivory Plaza at Carmichael Road West â the ultimate destination for your business in southwestern New Providence! Poised to offer approximately 22,000 sq. ft. of commercial rental space upon (substantial) completion in September 2024, this premium commercial complex presents an unparalleled opportunity for businesses eager to thrive amidst the burgeoning commercial landscape of this [...]

## **Basics**

**Rental Amount:** 2150 **Title of Property:** Ivory Plaza

**Location:** Carmichael Road **Island:** New Providence/Paradise Island

Category: Commercial Type: Building Only

**Status:** For Rent Only **Area: 600** sq ft