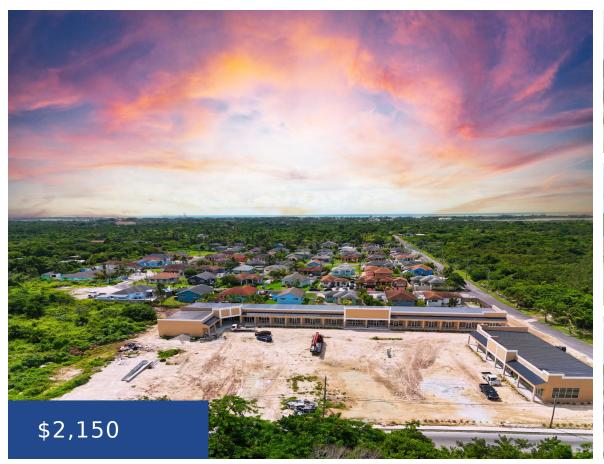

## IVORY PLAZA CARMICHAEL ROAD NEW PROVIDENCE/PARADISE ISLAND

https://wateredgebahamas.com

Introducing Ivory Plaza at Carmichael Road West â the ultimate destination for your business in southwestern New Providence! Poised to offer approximately 22,000 sq. ft. of commercial rental space upon (substantial) completion in September 2024, this premium commercial complex presents an unparalleled opportunity for businesses eager to thrive amidst the burgeoning commercial landscape of this [...]

## **Basics**

**Rental Amount:** 2150 **Title of Property:** Ivory Plaza

**Location:** Carmichael Road **Island:** New Providence/Paradise Island

Category: Commercial Type: Building Only

**Status:** For Rent Only **Area: 600** sq ft