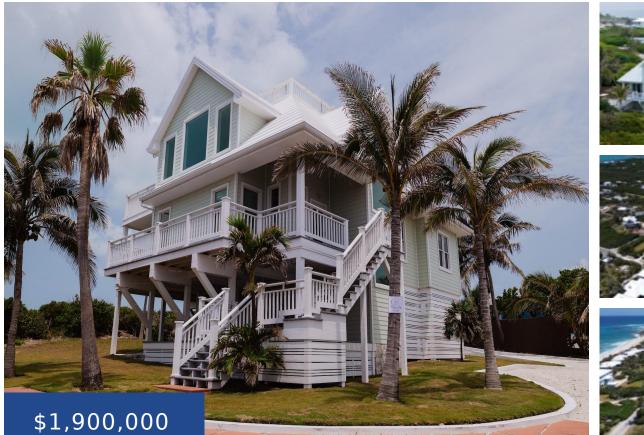

Indicas is a beautiful, well-constructed home centrally located in White Sound on Elbow Cay. This three-story residence offers a versatile layout and modern amenities. The bottom floor features an open space that can be converted into a game room, TV room, or an additional garden bedroom, complemented by two large storage areas. On the second [...]

### Basics

Location: Elbow Cay/Hope Town Island: Abaco Construction: Other Total Finished Floor Area: 2980 Status: For Sale Only Bathrooms: 3 baths Lot size: 16500 sq ft Subdivision: Herman Aarons Lot Number: B15 Category: Single Family Home Type: Single Family Home Bedrooms: 3 beds Area: 16500 sq ft Year built: 2001