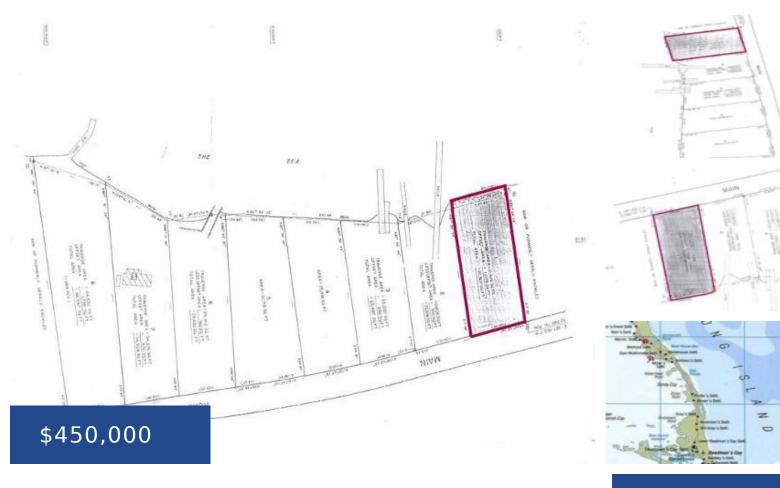

## **INDIAN HOLE POINT LONG ISLAND**

https://wateredgebahamas.com

Quiet and peaceful living awaits you on the beautiful island of Long Island. This beach front, 0.52 acre parcel of land resides in a serene area known as Indian Hole Point, where one can relax and enjoy time with their family or to themselves. An investment in this land will show the beauty of Long [...]

#### **Basics**

**Location:** Salt Pond Island: Long Island Lot Number: 1 Construction: None

**Total Finished Floor Area: 22507 Category:** Lots/Acreage

**Status:** For Sale Only Type: Lots/Acreage Bedrooms: 0 beds Bathrooms: 0 baths **Area: 22507** sq ft Lot size: 22507 sq ft

### **Miscellaneous**

**Legal Description:** Beach Front Vacant Land in Indian Site Influences: View -Ocean, Beach Front

Hole Point, Long Island

Phone: 242.424.4448

info@wateredgebahamas.com Email:

Address: Nassau, Bahamas