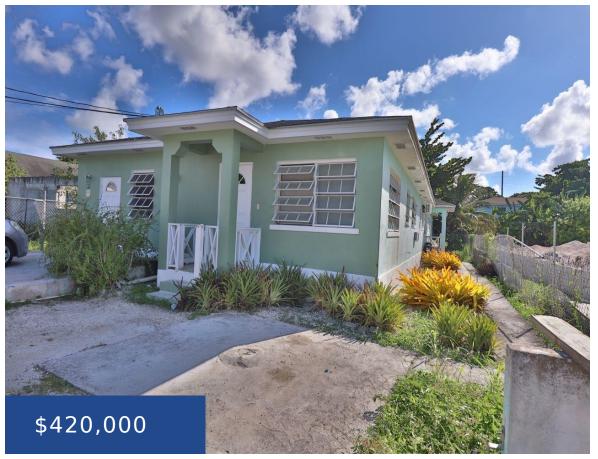

### **IDEAL ESTATES NEW PROVIDENCE/PARADISE ISLAND**

https://wateredgebahamas.com

This triplex is in the developing middle-class subdivision of Ideal Estates Addition. It is on the Northern side of Soldier Road, in the vicinity of Abundant Life Road. A single-story triplex that is designed to accommodate a living and dining room, kitchen, three bedrooms and two bathrooms in the first unit. The second and third [...]

#### **Basics**

Title of Property: Nassau Fourplex Location: Soldier Road

**Island:** New Providence/Paradise Island **Lot Number:** 15

Construction: Concrete Block Category: Triplex

**Total Finished Floor Area:** 8124 **Type:** Triplex

## **Property Features**

Amenities: Garden Area, Main Level Entry, Partial Furnished Style: Apartment

**Exterior Finish:** Finished Concrete **Sewer:** Connected

Water: City Flooring: Ceramic Tile

Road: Street Roof: Asphalt Shingle