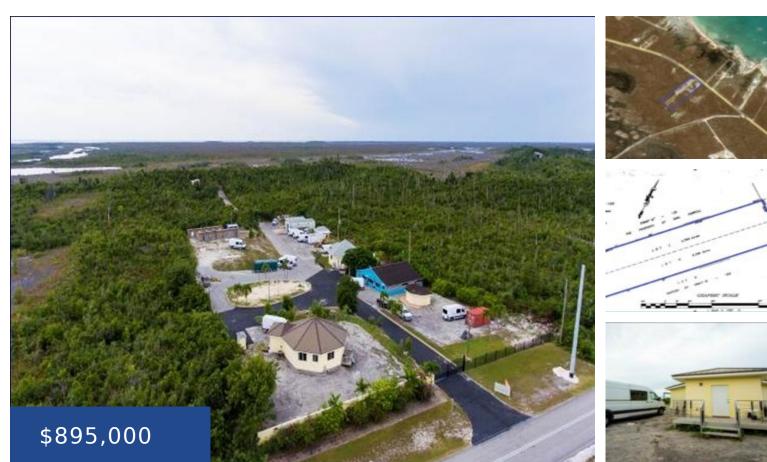

### I & H S.C. BOOTLE HIGHWAY ABACO

https://wateredgebahamas.com

Mixed Use Commercial Lot located directly across from the beach. Excellent investment for anyone looking to build. Located on the property are 7 buildings that can be used as storage or repurpose as homes. There are three cottages. Cottage 1 – two bedroom, one bathroom; Cottage 2 – one bedroom, one bathroom; Cottage 3 – [...]

## Basics

- Location: Other Abaco Lot Number: I & H Lot Depth: 877 Multi-Family: Apartment Category: Miscellaneous Land and Services: Highway Access,Sloping Status: For Sale Only Lot size: 208608 sq ft
- Island: Abaco Lot Width: 249 Business Type: Accommodation Industrial: Light Commercial: Mixed Type: Building and Land Area: 5450 sq ft

# Miscellaneous

**Restrictions:** Build. Scheme **Legal Description:** Lot No. I & H, Grant B-122, Joeâ