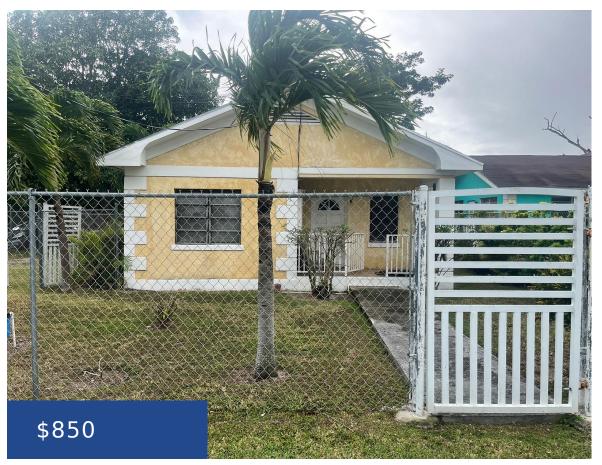

### **HUTCHINSON AVENUE NEW PROVIDENCE/PARADISE ISLAND**

https://wateredgebahamas.com

One bedroom unit for rent in a centrally located and easily accessible area of Jerome Avenue. This area is mixed between residential and commercial.

#### **Basics**

**Rental Amount: 850** 

Island: New Providence/Paradise Island

Category: Half Duplex

**Type:** Half Duplex **Bedrooms: 1** bed

**Area: 650** sq ft

Location: Pyfroms Addition

**Construction:** Concrete Block