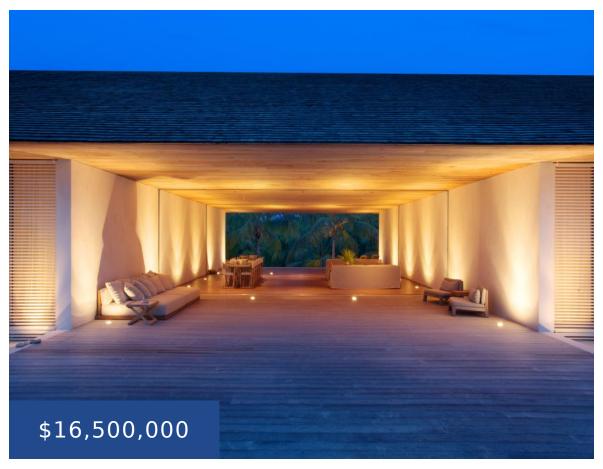

### **HOUSE ON A DUNE ELEUTHERA**

https://wateredgebahamas.com

Located on Harbour Island, just off the northern tip of the Bahamas' larger Eleuthera Island, the two-story residence perches atop a sand bank, giving it the name House on a Dune, and is designed to make the most of views of the surrounding North Atlantic Ocean. Designed with the land, not on the land, the [...]

# **Miscellaneous**

**Legal Description:** Dune House, Harbour Island - Single

Family Home

**Site Influences:** Private Setting, View - Ocean, Quiet Area, Landscaped, Waterfront - Ocean, Can Be Rented, Beach