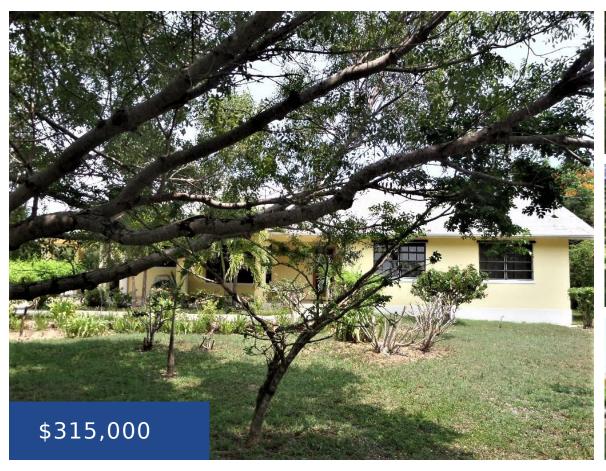

### **HOUSE IN HAMILTON'S LONG ISLAND**

https://wateredgebahamas.com

Very well maintained 3 bedroom 2 bath house on a 1.25 acre property. Beautiful matured trees and tropical fruit trees and palms give this property a feeling of serenity. Centrally located near grocery stores, gift stores, gas stations, boat ramps and churches. It also has city water and a 30,000 gallon rain water cistern. Deadman's [...]

## **Basics**

**Location:** Hamilton's Island: Long Island

**Total Finished Floor Area:** 1500 **Type:** Single Family Home

Status: For Sale Only

Bedrooms: 3 beds

Bathrooms: 2 baths

Area: 1500 sq ft

**Lot size: 54450** sq ft