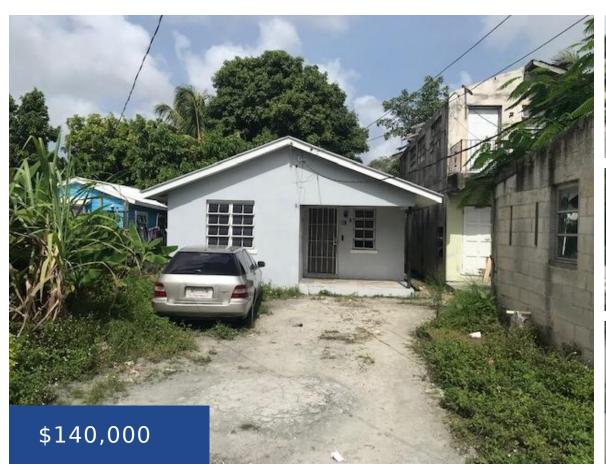

### HOUSE 32C QUINTINE ALLEY NEW PROVIDENCE/PARADISE ISLAND

https://wateredgebahamas.com

Presently there is a two bedroom one bath house on the property with a monthly rent of \$750.00. The Two storey 2 unit apartment is in need of repairs to the roof, staircase and an overall rehab before it an be rented out. The seller is motivated and is open to reasonable offers.

#### **Basics**

**Location:** Wulff Road **Island:** New Providence/Paradise Island

**Lot Number:** 32 **Lot Width:** 50

Lot Depth: 100 Lot Shape: Rectangular

**Total Finished Floor Area:** 800 **Type:** Single Family Home

Status: For Sale Only

Bedrooms: 2 beds

Bathrooms: 1 bath

Area: 2400 sq ft

Lot size: 5000 sq ft

## **Property Features**

Amenities: Fully Walled Style: Bahamian Style

**Exterior Finish:** Finished Concrete **Sewer:** Septic - Yes

Water: City Roof: Asphalt Shingle

Foundation: Yes Air conditioning (Condo): None