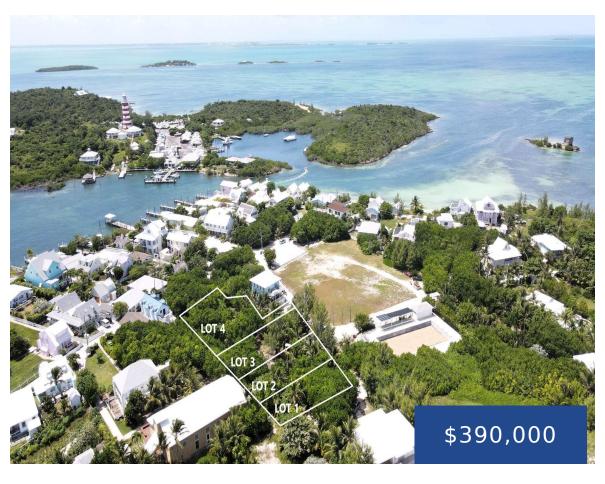

### **HOPE TOWN LIGHTHOUSE VIEW ABACO**

https://wateredgebahamas.com

Ideally located on the edge of Hope Town Settlement with picturesque views of its historic Elbow Reef Lighthouse, this vacant build site offers a rare opportunity to be a part of this quaint community. An elevated or second-floor construction will also offer views of the serene Sea of Abaco. Beach access to a pristine white [...]

## **Basics**

**Location:** Elbow Cay/Hope Town **Subdivision:** Hope Town Settlement

Island: Abaco Lot Number: 1

Construction: None Category: Lots/Acreage

**Type:** Lots/Acreage **Status:** For Sale Only