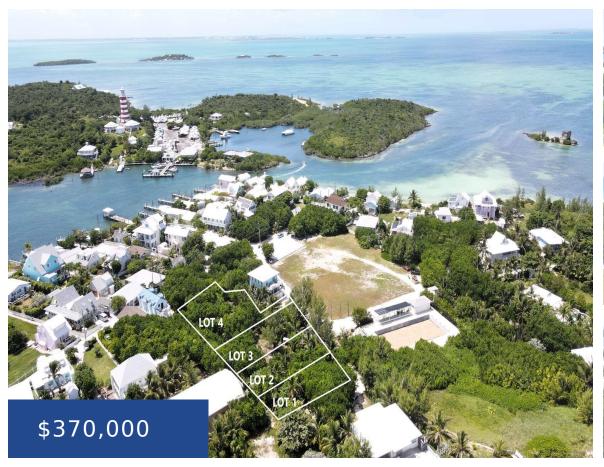

#### **HOPE TOWN LIGHTHOUSE VIEW ABACO**

https://wateredgebahamas.com

Ideally located on the edge of Hope Town Settlement with picturesque views of its historic Elbow Reef Lighthouse, this vacant build site offers a rare opportunity to be a part of this quaint community. An elevated or second-floor construction will also offer views of the serene Sea of Abaco. Beach access to a pristine white [...]

## **Basics**

**Location:** Elbow Cay/Hope Town **Subdivision:** 969

Island: Abaco Lot Number: 4

Construction: None Category: Lots/Acreage

Type: Lots/Acreage Status: For Sale Only

**Bedrooms: 0** beds **Bathrooms: 0** baths