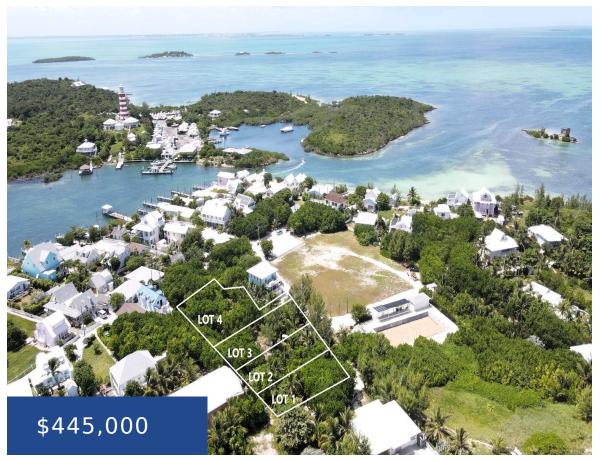

#### **HOPE TOWN LIGHTHOUSE VIEW ABACO**

https://wateredgebahamas.com

Ideally located on the edge of Hope Town Settlement with picturesque views of its historic Elbow Reef Lighthouse, this vacant build site offers a rare opportunity to be a part of this quaint community. An elevated or second-floor construction will also offer views of the serene Sea of Abaco. Beach access to a pristine white [...]

### **Basics**

**Location:** Elbow Cay/Hope Town **Subdivision:** 969

Island: Abaco Lot Number: 3

Construction: None Category: Lots/Acreage

**Type:** Lots/Acreage **Status:** For Sale Only

**Bedrooms: 0** beds **Bathrooms: 0** baths

## **Miscellaneous**

**Legal Description:** Hope Town Lighthouse View Lot **Site Influences:** Family Oriented, Treed

3, Hope Town Settlement, Elbow Cay Lot, Quiet Area

Phone: 242.424.4448

Email: info@wateredgebahamas.com