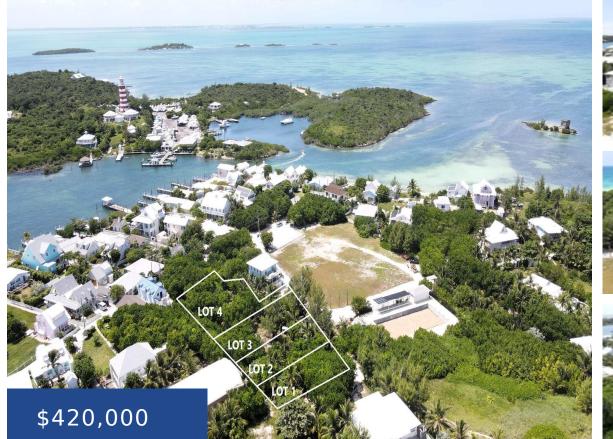

### HOPE TOWN LIGHTHOUSE VIEW ABACO

https://wateredgebahamas.com

Ideally located on the edge of Hope Town Settlement with picturesque views of its historic Elbow Reef Lighthouse, this vacant build site offers a rare opportunity to be a part of this quaint community. An elevated or second-floor construction will also offer views of the serene Sea of Abaco. Beach access to a pristine white [...]

## Basics

Location: Elbow Cay/Hope Town Island: Abaco Construction: None Type: Lots/Acreage Bedrooms: 0 beds Area: 4978 sq ft Subdivision: 969 Lot Number: 2 Category: Lots/Acreage Status: For Sale Only Bathrooms: 0 baths Lot size: 4978 sq ft

# Miscellaneous

**Legal Description:** Hope Town Lighthouse View Lot 2, Hope Town Settlement, Elbow Cay

**Site Influences:** Family Oriented, Treed Lot, Quiet Area