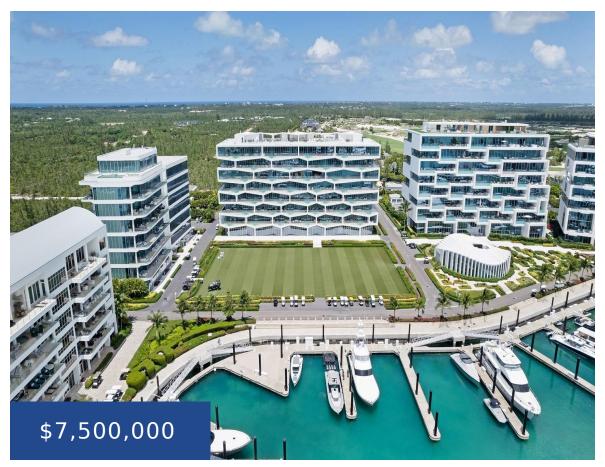

### HONEYCOMB, ALBANY NEW PROVIDENCE/PARADISE ISLAND

https://wateredgebahamas.com

Honeycomb 5B, Albany designed by Bjarke Ingels Group, is truly an architectural masterpiece. This fifth floor unit boasts an impressive 3,816 square feet with 4 bedrooms and 4  $\hat{A}\frac{1}{2}$  bathrooms. Upon walking in you will be blown away by the open floor plan with luxurious Crema Botticino floors, a one-of-a-kind kitchen with quartz countertops and [...]

### **Basics**

Title of Property: HONEYCOMB Location: South Ocean

Subdivision: Albany Island: New Providence/Paradise Island

**Half Bathrooms:** 1 **Construction:** Concrete Block

Category: Condo Total Finished Floor Area: 3815