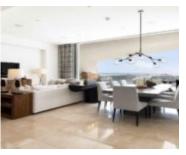

### HONEYCOMB, ALBANY NEW PROVIDENCE/PARADISE ISLAND

https://wateredgebahamas.com

Honeycomb 5B, Albany designed by Bjarke Ingels Group, is truly an architectural masterpiece. This fifth floor unit boasts an impressive 3,816 square feet with 4 bedrooms and 4  $\hat{A}\frac{1}{2}$  bathrooms. Upon walking in you will be blown away by the open floor plan with luxurious Crema Botticino floors, a one-of-a-kind kitchen with quartz countertops and [...]