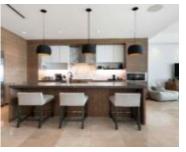

### HONEYCOMB, ALBANY NEW PROVIDENCE/PARADISE ISLAND

https://wateredgebahamas.com

Honeycomb 5B, Albany designed by Bjarke Ingels Group, is truly an architectural masterpiece. This fifth floor unit boasts an impressive 3,816 square feet with 4 bedrooms and 4  $\hat{A}\frac{1}{2}$  bathrooms. Upon walking in you will be blown away by the open floor plan with luxurious Crema Botticino floors, a one-of-a-kind kitchen with quartz countertops and [...]