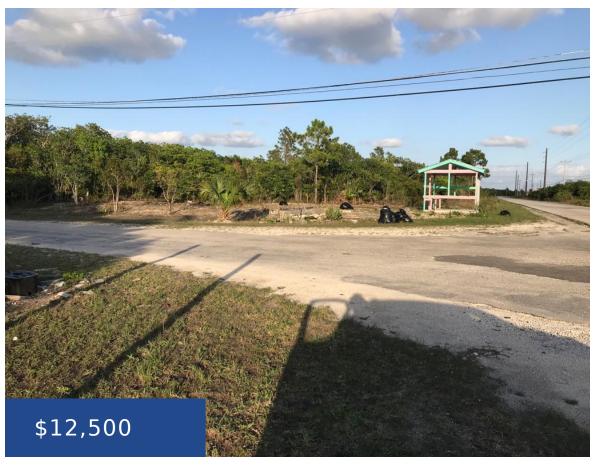

### **HOLMES ROCK GRAND BAHAMA/FREEPORT**

https://wateredgebahamas.com

Beautiful elevated single-family lot, located in Grand Bahama East subdivision, Holmes Rock. Utilities available. Price to sell!

- 0 beds
- 0 baths
- Lots/Acreage
- Lots/Acreage
- For Sale Only
- 11250 sq ft

#### **Basics**

**Location:** Holmes Rock **Island:** Grand Bahama/Freeport

**Lot Number:** 71 **Block:** E

Construction: None Category: Lots/Acreage

**Total Finished Floor Area:** 11250 **Type:** Lots/Acreage

# **Property Features**

**Lot size: 11250** sq ft

Amenities: None Style: Single Family Lot

**Exterior Finish:** None **Sewer:** Septic - No

Water: City Roof: Other

Foundation: No Air conditioning (Condo): None