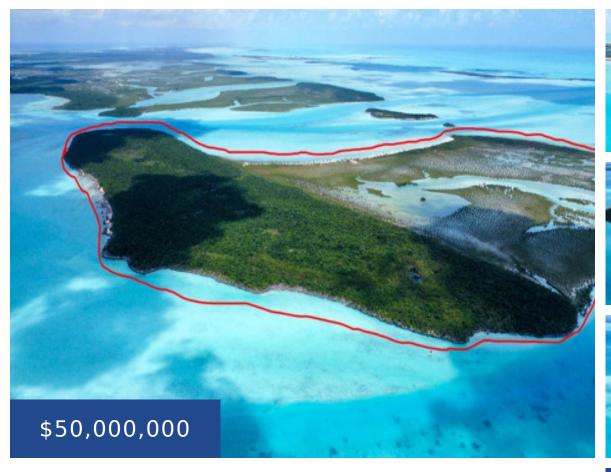

## **HOG / MINGO ROLLE CAY EXUMA & EXUMA CAYS**

https://wateredgebahamas.com

550 pristine acres of prime vacant land surrounded by crystal clear water and linear feet of white sandy beach. Ripe for development as luxury single or multifamily residences, each with sea views and of half to 1 acre in size similar to Bakers Bay in the Abacos, Windermere Island in Eleuthera or Kamalame Cay in [...]

## **Miscellaneous**

Legal Description: 470 ACRES HOG / MINGO ROLLE CAY

Call us now

Phone: 242.424.4448

Email: info@wateredgebahamas.com

Address: Nassau, Bahamas