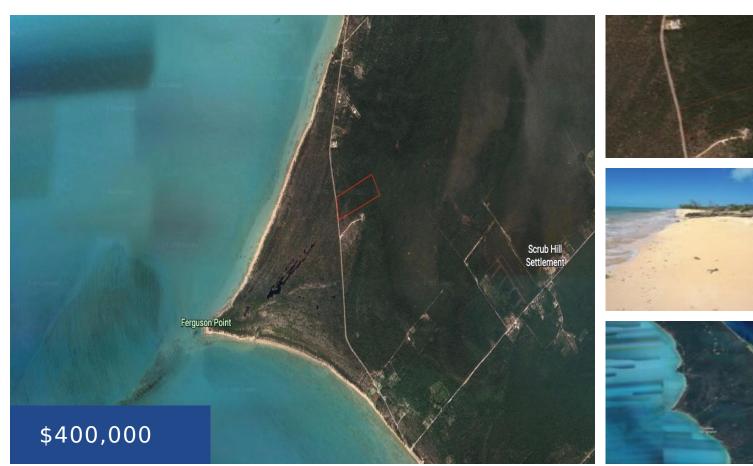

### HILLTOP ACREAGE LONG ISLAND

https://wateredgebahamas.com

15.93 acres of hillside property with expansive views of the ocean and can be purchased with the 27 acres of oceanfront property across the street (see MLS #48936), or separately. Within close proximity to two Long Island airports (Deadmanâos Cay and Stella Maris). This property is accessible from Queenâos Highway and power is close by [...]

## Miscellaneous

**Legal Description:** 15.93 acres Hilltop property, Ferguson's Point, Simms, Long Island, Bahamas **Site Influences:** Highway Access, Hillside, View - Ocean, Acreage, Road - Paved