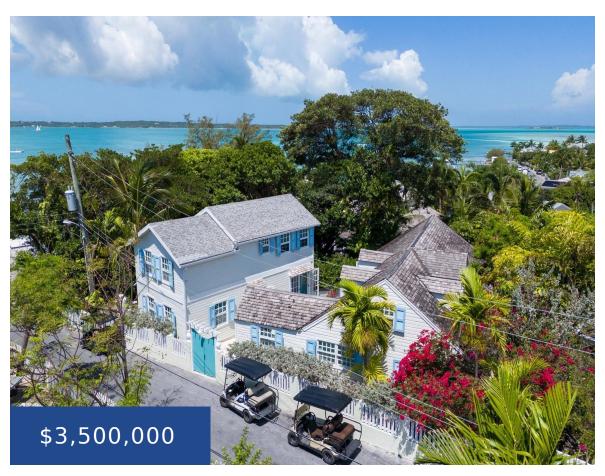

## HILL STREET ELEUTHERA

https://wateredgebahamas.com

Tree House on Hill Street is a tranquil retreat in Harbour Island, offering stunning bay views and a covered terrace for sunsets. The Main Historic House, spanning three stories, blends historical charm with modern comfort. It features twin-sized bedrooms, a queen-sized ensuite bedroom, twin beds, a bathroom, and sitting area. The second level features a [...]

## **Basics**

Title of Property: Tree House Location: Harbour Island

Island: Eleuthera Lot Number: n/a

**Total Finished Floor Area:** 2200 **Type:** Single Family Home

**Status:** For Sale Only **Bedrooms: 6** beds