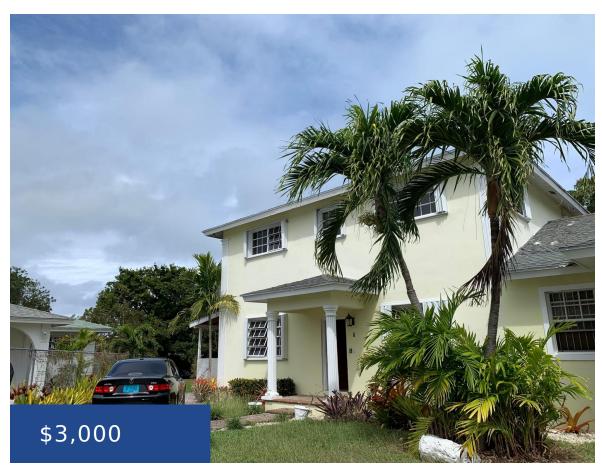

#### HIGH VISTA NEW PROVIDENCE/PARADISE ISLAND

https://wateredgebahamas.com

Well-kept rental situated in High Vista off Eastern Road. This house is consist of 3 bedroom 2 bathroom furnished with kitchen and laundry appliances. The house features an open living/dining floor plan, custom wooden cabinets in the kitchen, washer & dryer. Amenities include beautifully landscape yard and secure gated yard. Within close proximity to the [...]

## **Basics**

Rental Amount: 3000 Location: Eastern Road

**Subdivision:** High Vista Island: New Providence/Paradise Island

**Lot Number:** 4 **Construction:** Concrete Block

Category: Single Family Home Total Finished Floor Area: 2000