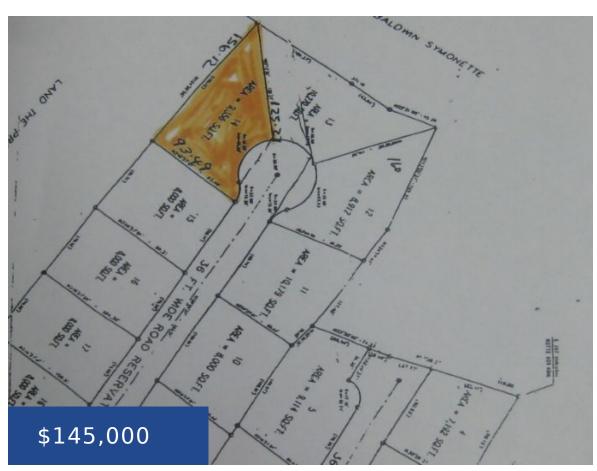

## HIGH VISTA MULTI-FAMILY LOT

https://wateredgebahamas.com

RECENTLY REDUCED!!! A lovely multi-family lot at Melvarie Estates, High Vista in a desirable location just off the beautiful Eastern Road. This awesome mortgage helper lot is at a cul-de-sac for ultimate privacy and serene living that you and your family deserve. Showcase your master design of townhomes, condos or simply the home of your [...]

## **District:** Eastern Living Area: 9,356 sq. ft. Type: Lots/Acreage

Miscellaneous

Virtual Tour Link: Warning: Array to string conversion in /home/u528175744/domains/wateredgebahamas.com/public\_html/wp-content/plugins/estatik4-premium/templates/front/property-pdf/partials/section.php on line 66 Array