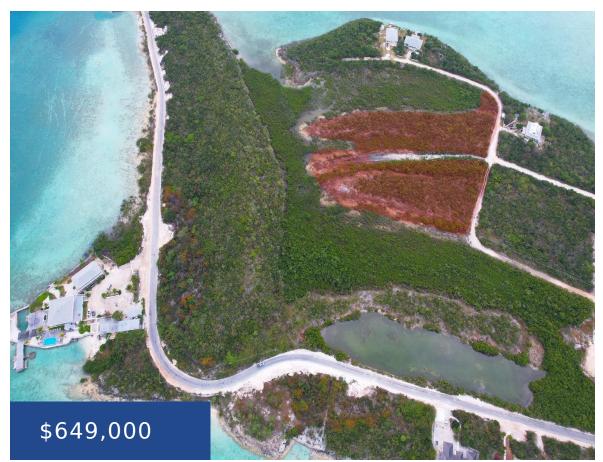

#### HARTSWELL SETTLEMENT EXUMA & EXUMA CAYS

https://wateredgebahamas.com

Introducing a rare opportunity to own a cluster of 16 vacant parcels totaling 3.67 acres, boasting breathtaking ocean views on the picturesque island of Exuma. Nestled at the eastern end of the charming settlement of Hartswell, this prime real estate offers an idyllic setting with cerulean waters just moments away. Ready for development, this slice [...]

## **Miscellaneous**

**Site Influences:** Easy Access, Highway Access, View - Ocean, Acreage, Phone to Lot, Underground

Services

Phone: 242.424.4448

Email: info@wateredgebahamas.com

Address: Nassau, Bahamas